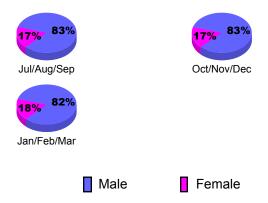

|
|             | Net                       | Actual      | Actual      | Gain/       | Gain/             |
| M 41-       | Memb                      | New         | Dropped     | Loss of     | Loss of           |
| Month       | <u>Goal</u>               | <u>Memb</u> | <u>Memb</u> | <u>Memb</u> | <u>Memb</u>       |
| Jul/Aug/Sep | 3                         | 16          | -41         | -25         | 5                 |
| Oct/Nov/Dec | 8                         | 22          | -36         | -14         | 1                 |
| Jan/Feb/Mar | 22                        | 37          | -29         | 8           | 6                 |
| Totals      | 33                        | 75          | -106        | -31         | 12                |





# **Gender Comparison 2010-2011**