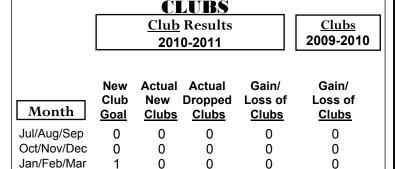

# Club Results 2010-2011 Goal, New, Dropped, Gain/Loss 1 0.8 0.6 0.4 0.2 0 Jul/Aug/Sep Oct/Nov/Dec Jan/Feb/Mar Goal Actual Dropped Gain Loss