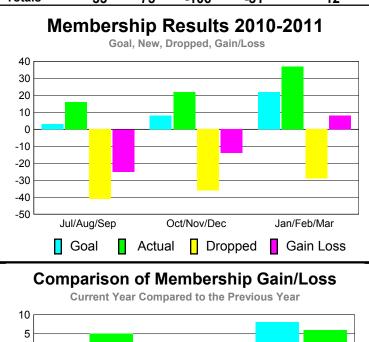

## YTD Status Quo Clubs 2010-2011

| <u> </u>    |                           |             |             |             |                   |
|-------------|---------------------------|-------------|-------------|-------------|-------------------|
|             | <u>Membership</u> Results |             |             |             | <u>Membership</u> |
|             | 2010-2011                 |             |             |             | 2009-2010         |
|             |                           |             |             |             |                   |
|             | Net                       | Actual      | Actual      | Gain/       | Gain/             |
| M 41-       | Memb                      | New         | Dropped     | Loss of     | Loss of           |
| Month       | <u>Goal</u>               | <u>Memb</u> | <u>Memb</u> | <u>Memb</u> | <u>Memb</u>       |
| Jul/Aug/Sep | 3                         | 16          | -41         | -25         | 5                 |
| Oct/Nov/Dec | 8                         | 22          | -36         | -14         | 1                 |
| Jan/Feb/Mar | 22                        | 37          | -29         | 8           | 6                 |
| Totals      | 33                        | 75          | -106        | -31         | 12                |