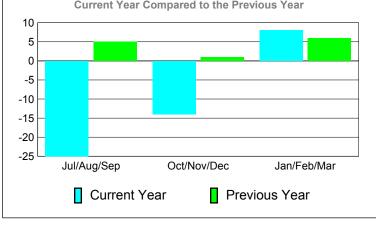

## YTD Status Quo Clubs 2010-2011

| <u> </u>    |                           |             |             |             |                   |
|-------------|---------------------------|-------------|-------------|-------------|-------------------|
|             | <u>Membership</u> Results |             |             |             | <u>Membership</u> |
|             | 2010-2011                 |             |             |             | 2009-2010         |
|             |                           |             |             |             |                   |
|             | Net                       | Actual      | Actual      | Gain/       | Gain/             |
| M 41-       | Memb                      | New         | Dropped     | Loss of     | Loss of           |
| Month       | <u>Goal</u>               | <u>Memb</u> | <u>Memb</u> | <u>Memb</u> | <u>Memb</u>       |
| Jul/Aug/Sep | 3                         | 16          | -41         | -25         | 5                 |
| Oct/Nov/Dec | 8                         | 22          | -36         | -14         | 1                 |
| Jan/Feb/Mar | 22                        | 37          | -29         | 8           | 6                 |
| Totals      | 33                        | 75          | -106        | -31         | 12                |